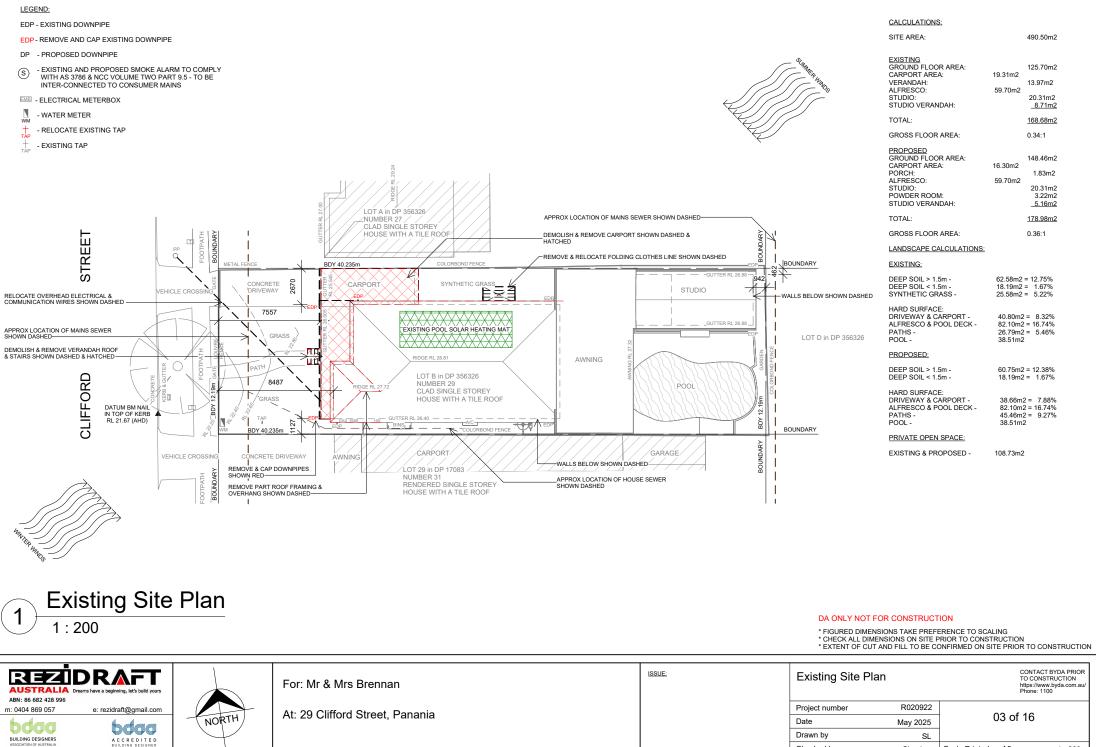

## LEGEND:

## EDP - EXISTING DOWNPIPE

EDP - REMOVE AND CAP EXISTING DOWNPIPE

- DP PROPOSED DOWNPIPE
- EXISTING AND PROPOSED SMOKE ALARM TO COMPLY WITH AS 3786 & NCC VOLUME TWO PART 9.5 TO BE INTER-CONNECTED TO CONSUMER MAINS S
- EMB ELECTRICAL METERBOX
- Ν - WATER METER
- RELOCATE EXISTING TAP +
- EXISTING TAP