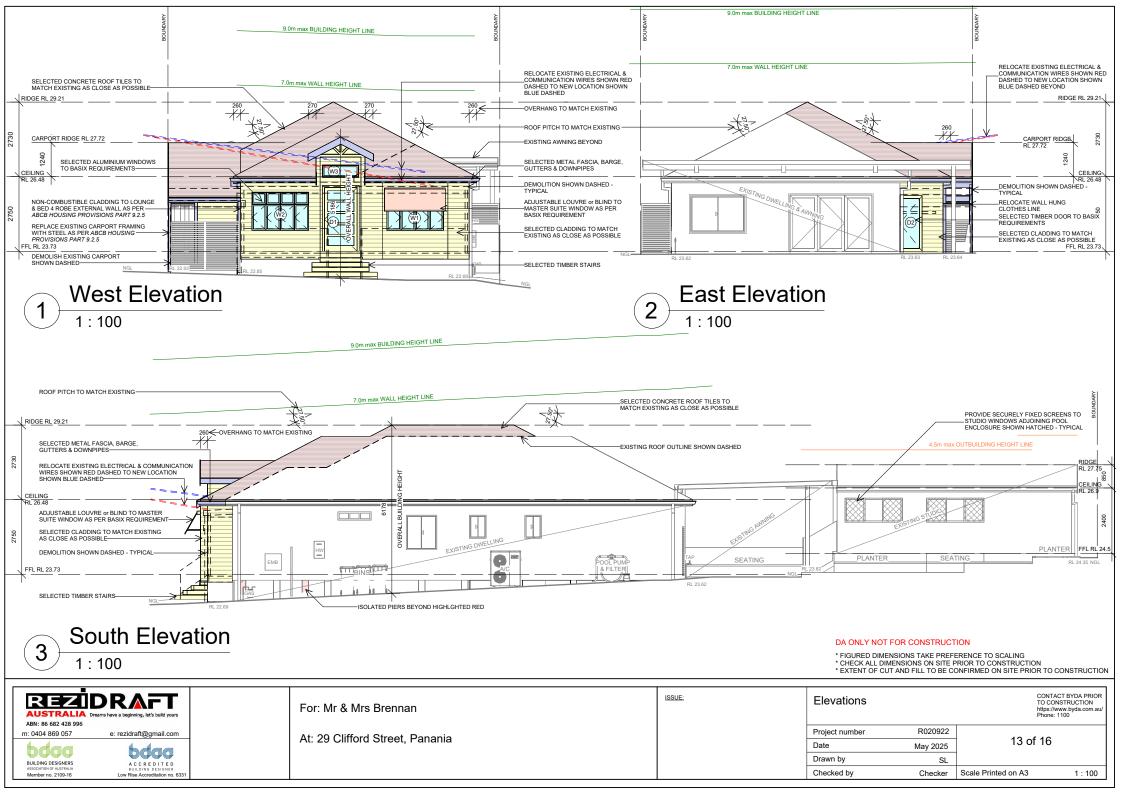

Member no. 2109-16

Low Rise Accreditation no. 633

Checker Scale Printed on A3

Checked by

1:200

## LEGEND:

## EDP - EXISTING DOWNPIPE

EDP - REMOVE AND CAP EXISTING DOWNPIPE

- DP PROPOSED DOWNPIPE
- EXISTING AND PROPOSED SMOKE ALARM TO COMPLY WITH AS 3786 & NCC VOLUME TWO PART 9.5 TO BE INTER-CONNECTED TO CONSUMER MAINS S
- EMB ELECTRICAL METERBOX
- Ν - WATER METER
- RELOCATE EXISTING TAP +
- EXISTING TAP

1

Member no. 2109-16

Low Rise Accreditation no. 6331



Checked by

Checker

Scale Printed on A3

1:200









## SCHEDULE of EXTERNAL FINISHES

Bunnings Hardware p: (02) 8070 6400

By Builder



DA ONLY NOT FOR CONSTRUCTION

\* FIGURED DIMENSIONS TAKE PREFERENCE TO SCALING \* CHECK ALL DIMENSIONS ON SITE PRIOR TO CONSTRUCTION \* EXTENT OF CUT AND FILL TO BE CONFIRMED ON SITE PRIOR TO CONSTRUCTION

| ABI: 86 682 428 996                            |                                                      | For: Mr & Mrs Brennan           | ISSUE: | External Finishes Schedule CONTACT BYDA PRIOR<br>TO CONSTRUCTION<br>https://www.byda.com.au/<br>Phone: 1100 |                     |
|------------------------------------------------|------------------------------------------------------|---------------------------------|--------|--------------------------------------------------------------------------