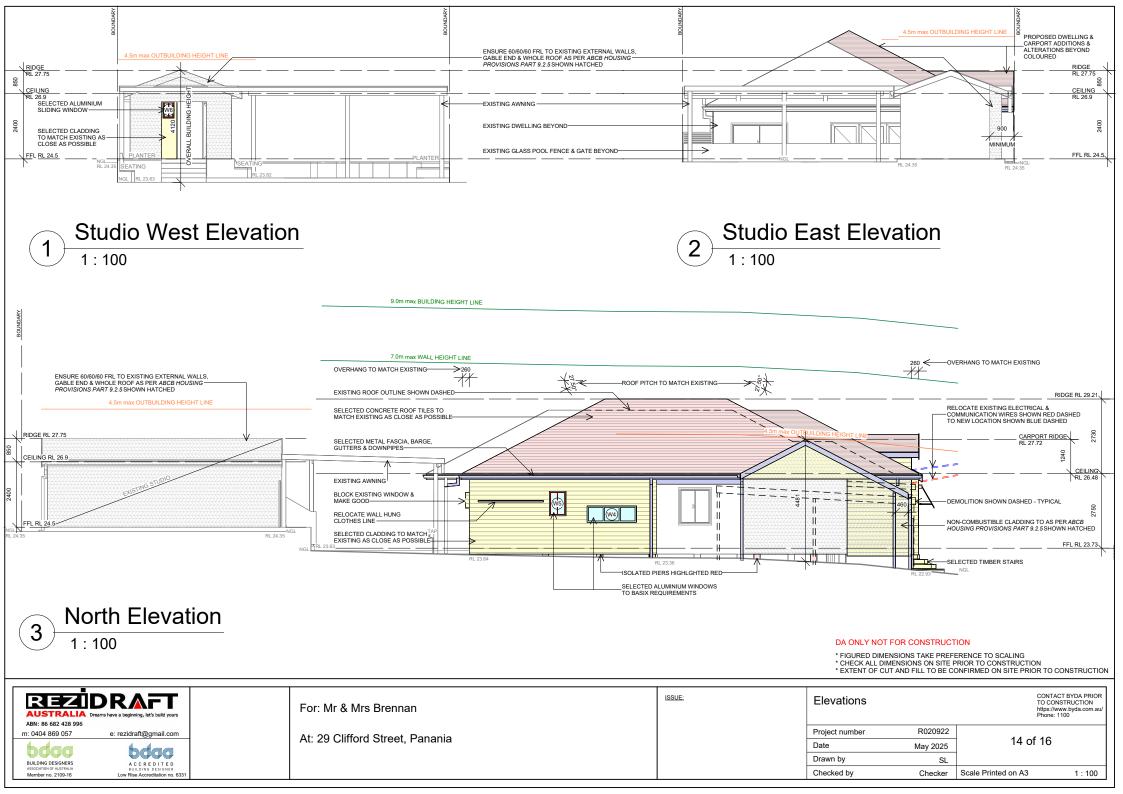

Member no. 2109-16

Low Rise Accreditation no. 633

Checker Scale Printed on A3

Checked by

1:200

## LEGEND:

## EDP - EXISTING DOWNPIPE

EDP - REMOVE AND CAP EXISTING DOWNPIPE

- DP PROPOSED DOWNPIPE
- EXISTING AND PROPOSED SMOKE ALARM TO COMPLY WITH AS 3786 & NCC VOLUME TWO PART 9.5 TO BE INTER-CONNECTED TO CONSUMER MAINS S
- EMB ELECTRICAL METERBOX
- Ν - WATER METER
- RELOCATE EXISTING TAP +
- EXISTING TAP

1

Member no. 2109-16

Low Rise Accreditation no. 6331



Checked by

Checker

Scale Printed on A3

1:200









## SCHEDULE of EXTERNAL FINISHES

Bunnings Hardware p: (02) 8070 6400

By Builder



DA ONLY NOT FOR CONSTRUCTION

\* FIGURED DIMENSIONS TAKE PREFERENCE TO SCALING \* CHECK ALL DIMENSIONS ON SITE PRIOR TO CONSTRUCTION \* EXTENT OF CUT AND FILL TO BE CONFIRMED ON SITE PRIOR TO CONSTRUCTION

| ABI: 86 682 428 996                            |                                                      | For: Mr & Mrs Brennan           | ISSUE: | External Finishes Schedule CONTACT BYDA PRIOR<br>TO CONSTRUCTION<br>https://www.byda.com.au/<br>Phone: 1100 |                     |
|------------------------------------------------|------------------------------------------------------|---------------------------------|--------|----------------------------------------------------------------------------